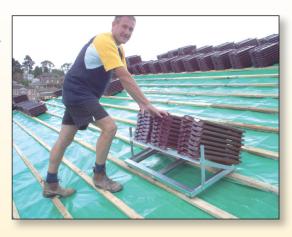

#### **BE KIND TO YOUR BACK**

The Hytile Batten Trolley has always been a popular tool for the "back conscious" roof tiler. Tiles can be transferred from one end of the roof to the other with a minimum of physical effort.

They are particularly useful on long gable roofs, and in today's market where block sizes are smaller than ever, the options for loading a roof from all sides are limited. In these situations, the Hytile Batten Trolley can be a big advantage in speed and energy saving - just load the trolley and roll it.

View it in action on our website at www.hytile.com.au