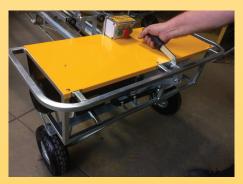

# "BRILLIANT" BRAKE ON **CABLE HOIST BASE** UNIT

"An absolutely brilliant idea - the best thing you've ever done to the Cable Hoist!" is how Graham from All Above Roofing described the brake on his Cable Hoist.

Hytile's commitment to continual product improvement and consultation with the men using our equipment has resulted in the development of this very simple and effective braking system for the base wheels.

Once a machine is in position and set up for a job, the brake is engaged by simply pulling up the lever. Your Cable Hoist is now steady as a rock and won't move whilst in operation. No more chocking the base wheels!

The brake is now standard on all new Cable Hoists, and is easily retro-fitted to existing machines.