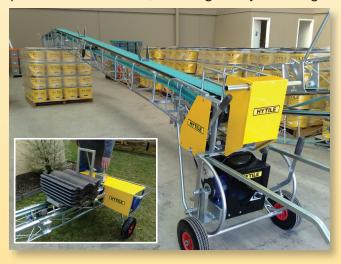

# INSTANT TAX DEDUCTION ON NEW EQUIPMENT CONTINUES

The Instant Asset Write-off Scheme from the 2015 Federal Budget has been extended once again.

What does this mean for you? In effect, on the purchase of a new Cable Hoist or Belt Elevator, you get the full depreciation amount (around \$3,000) back in your pocket at tax time because the scheme allows you to deduct the full value of every asset immediately, instead of staggering it over a number of years.

If you're considering a new Cable Hoist or Belt Elevator, or any new equipment for that matter, now might be just the right time.

# "BRILLIANT" BRAKE ON **CABLE HOIST BASE** UNIT

"An absolutely brilliant idea - the best thing you've ever done to the Cable Hoist!" is how Graham from All Above Roofing described the brake on his Cable Hoist.

Hytile's commitment to continual product improvement and consultation with the men using our equipment has resulted in the development of this very simple and effective braking system for the base wheels.

Once a machine is in position and set up for a job, the brake is engaged by simply pulling up the lever. Your Cable Hoist is now steady as a rock and won't move whilst in operation. No more chocking the base wheels!

The brake is now standard on all new Cable Hoists, and is easily retro-fitted to existing machines.