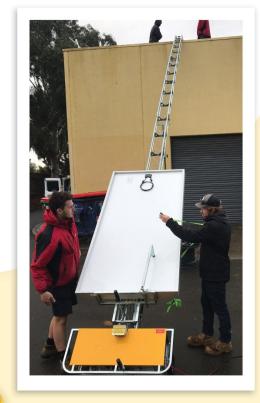

## HYTILE SOLAR PANEL LIFTER

Take the heavy lifting out of getting your solar panels (and tools) to the roof!

Brad from Solar One (Egmont Solar) in New Zealand loves the Solar Panel Lifter he bought earlier this year:

# "Bloody awesome, ABSOLUTE GAME CHANGER.

Was going to put it on social media but then decided against it cos I don't want my opposition to get wind of it!"

Head to the @hytileaustralia instagram to see for yourself!