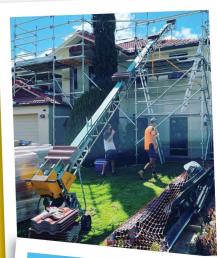

## HYTILE SOLAR PANEL LIFTER

Take the heavy lifting out of getting your solar panels (and tools) to the roof!

Brad from Solar One (Egmont Solar) in New Zealand loves the Solar Panel Lifter he bought earlier this year:

# "Bloody awesome, ABSOLUTE GAME CHANGER.

Was going to put it on social media but then decided against it cos I don't want my opposition to get wind of it!"

Head to the @hytileaustralia instagram to see for yourself!