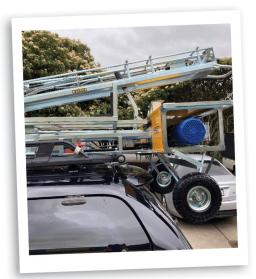

#### DO YOU WANT A CABLE HOIST WITH MORE REACH?

For those who want a folding 2-section Cable Hoist that reaches a bit further without having to add in another section, we've got just the thing...

Our most recent development is an **extra-long 2-section Cable Hoist.**The top section is 1.2m longer, but the transportable length of the folded unit doesn't change.