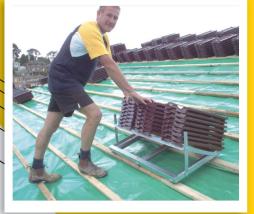

### USE A HYTILE BATTEN TROLLEY

Today's small blocks mean options for loading a roof from all sides can be limited. In these situations Batten Trolleys are a big advantage in speed, not to mention wear-andtear on your back!

Just load up the Batten Trolley and transport tiles from one end of the roof to the other with a minimum of physical effort.