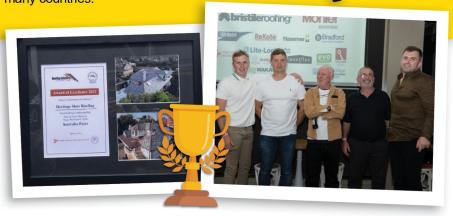

#### **WELL DONE HERITAGE STATE ROOFING!**

Heritage Slate Roofing took out a couple of awards for their impressive work at the NSW Roofing Industry Association.