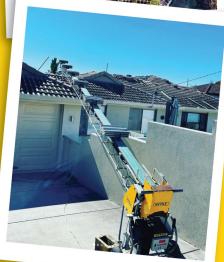

#### DO YOU WANT A CABLE HOIST WITH MORE REACH?

For those who want a folding 2-section Cable Hoist that reaches a bit further without having to add in another section, we've got just the thing...

Our most recent development is an **extra-long 2-section Cable Hoist.**The top section is 1.2m longer, but the transportable length of the folded unit doesn't change.